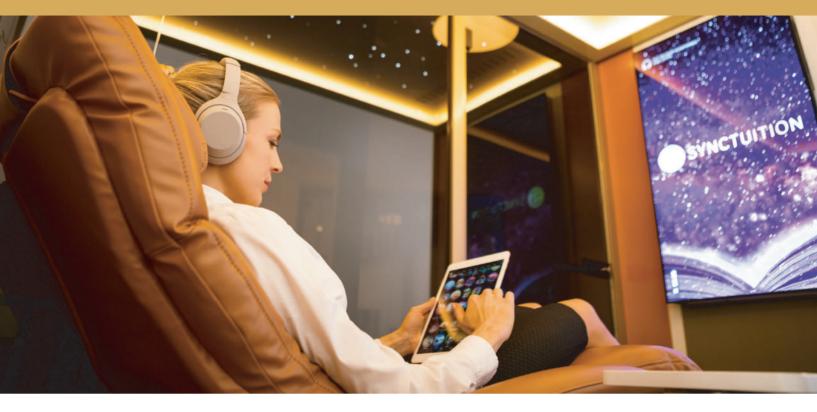

### STARLIGHT CEILING

The Starlight ceiling enhances the experience of relaxation by creating a dreamy atmosphere where your daytime worries wash away.

### **ZERO GRAVITY**

The Zero gravity chair distributes your weight evenly across all pressure points, making you feel weightless. The weightless sensation allows you to deeply relax and release tensions.

### **TOTAL SILENCE**

The superior sound reduction of the MindSpa booth together with the noise-cancelling headphones offers total silence – it's just you and your thoughts.

### WIRELESS CHARGER

While you are charging your mind, you can also charge your phone. The convenience of a wireless charger is a comfort in modern times.