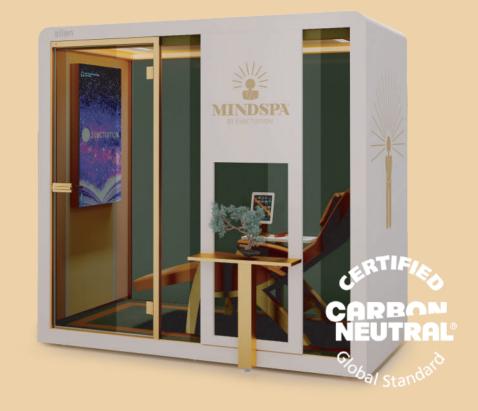

# **Step into the MindSpa**

Through a unique combination of three-dimensional nature sounds, binaural beats, and relaxation techniques, you will feel recharged and rejuvenated in only 25 minutes. The benefits of a relaxed mind cannot be overstated. MindSpa by Synctuition will optimise your mind to increase creativity, productivity, and improve your motivation.

#### **PRIVACY GLASS**

Enjoy the relaxation process in absolute privacy thanks to the special privacy glass. You can see others but they can't see you while you are inside.

### STARLIGHT CEILING

The Starlight ceiling enhances the experience of relaxation by creating a dreamy atmosphere where your daytime worries wash away.

### **ZERO GRAVITY**

The Zero gravity chair distributes your weight evenly across all pressure points, making you feel weightless. The weightless sensation allows you to deeply relax and release tensions.